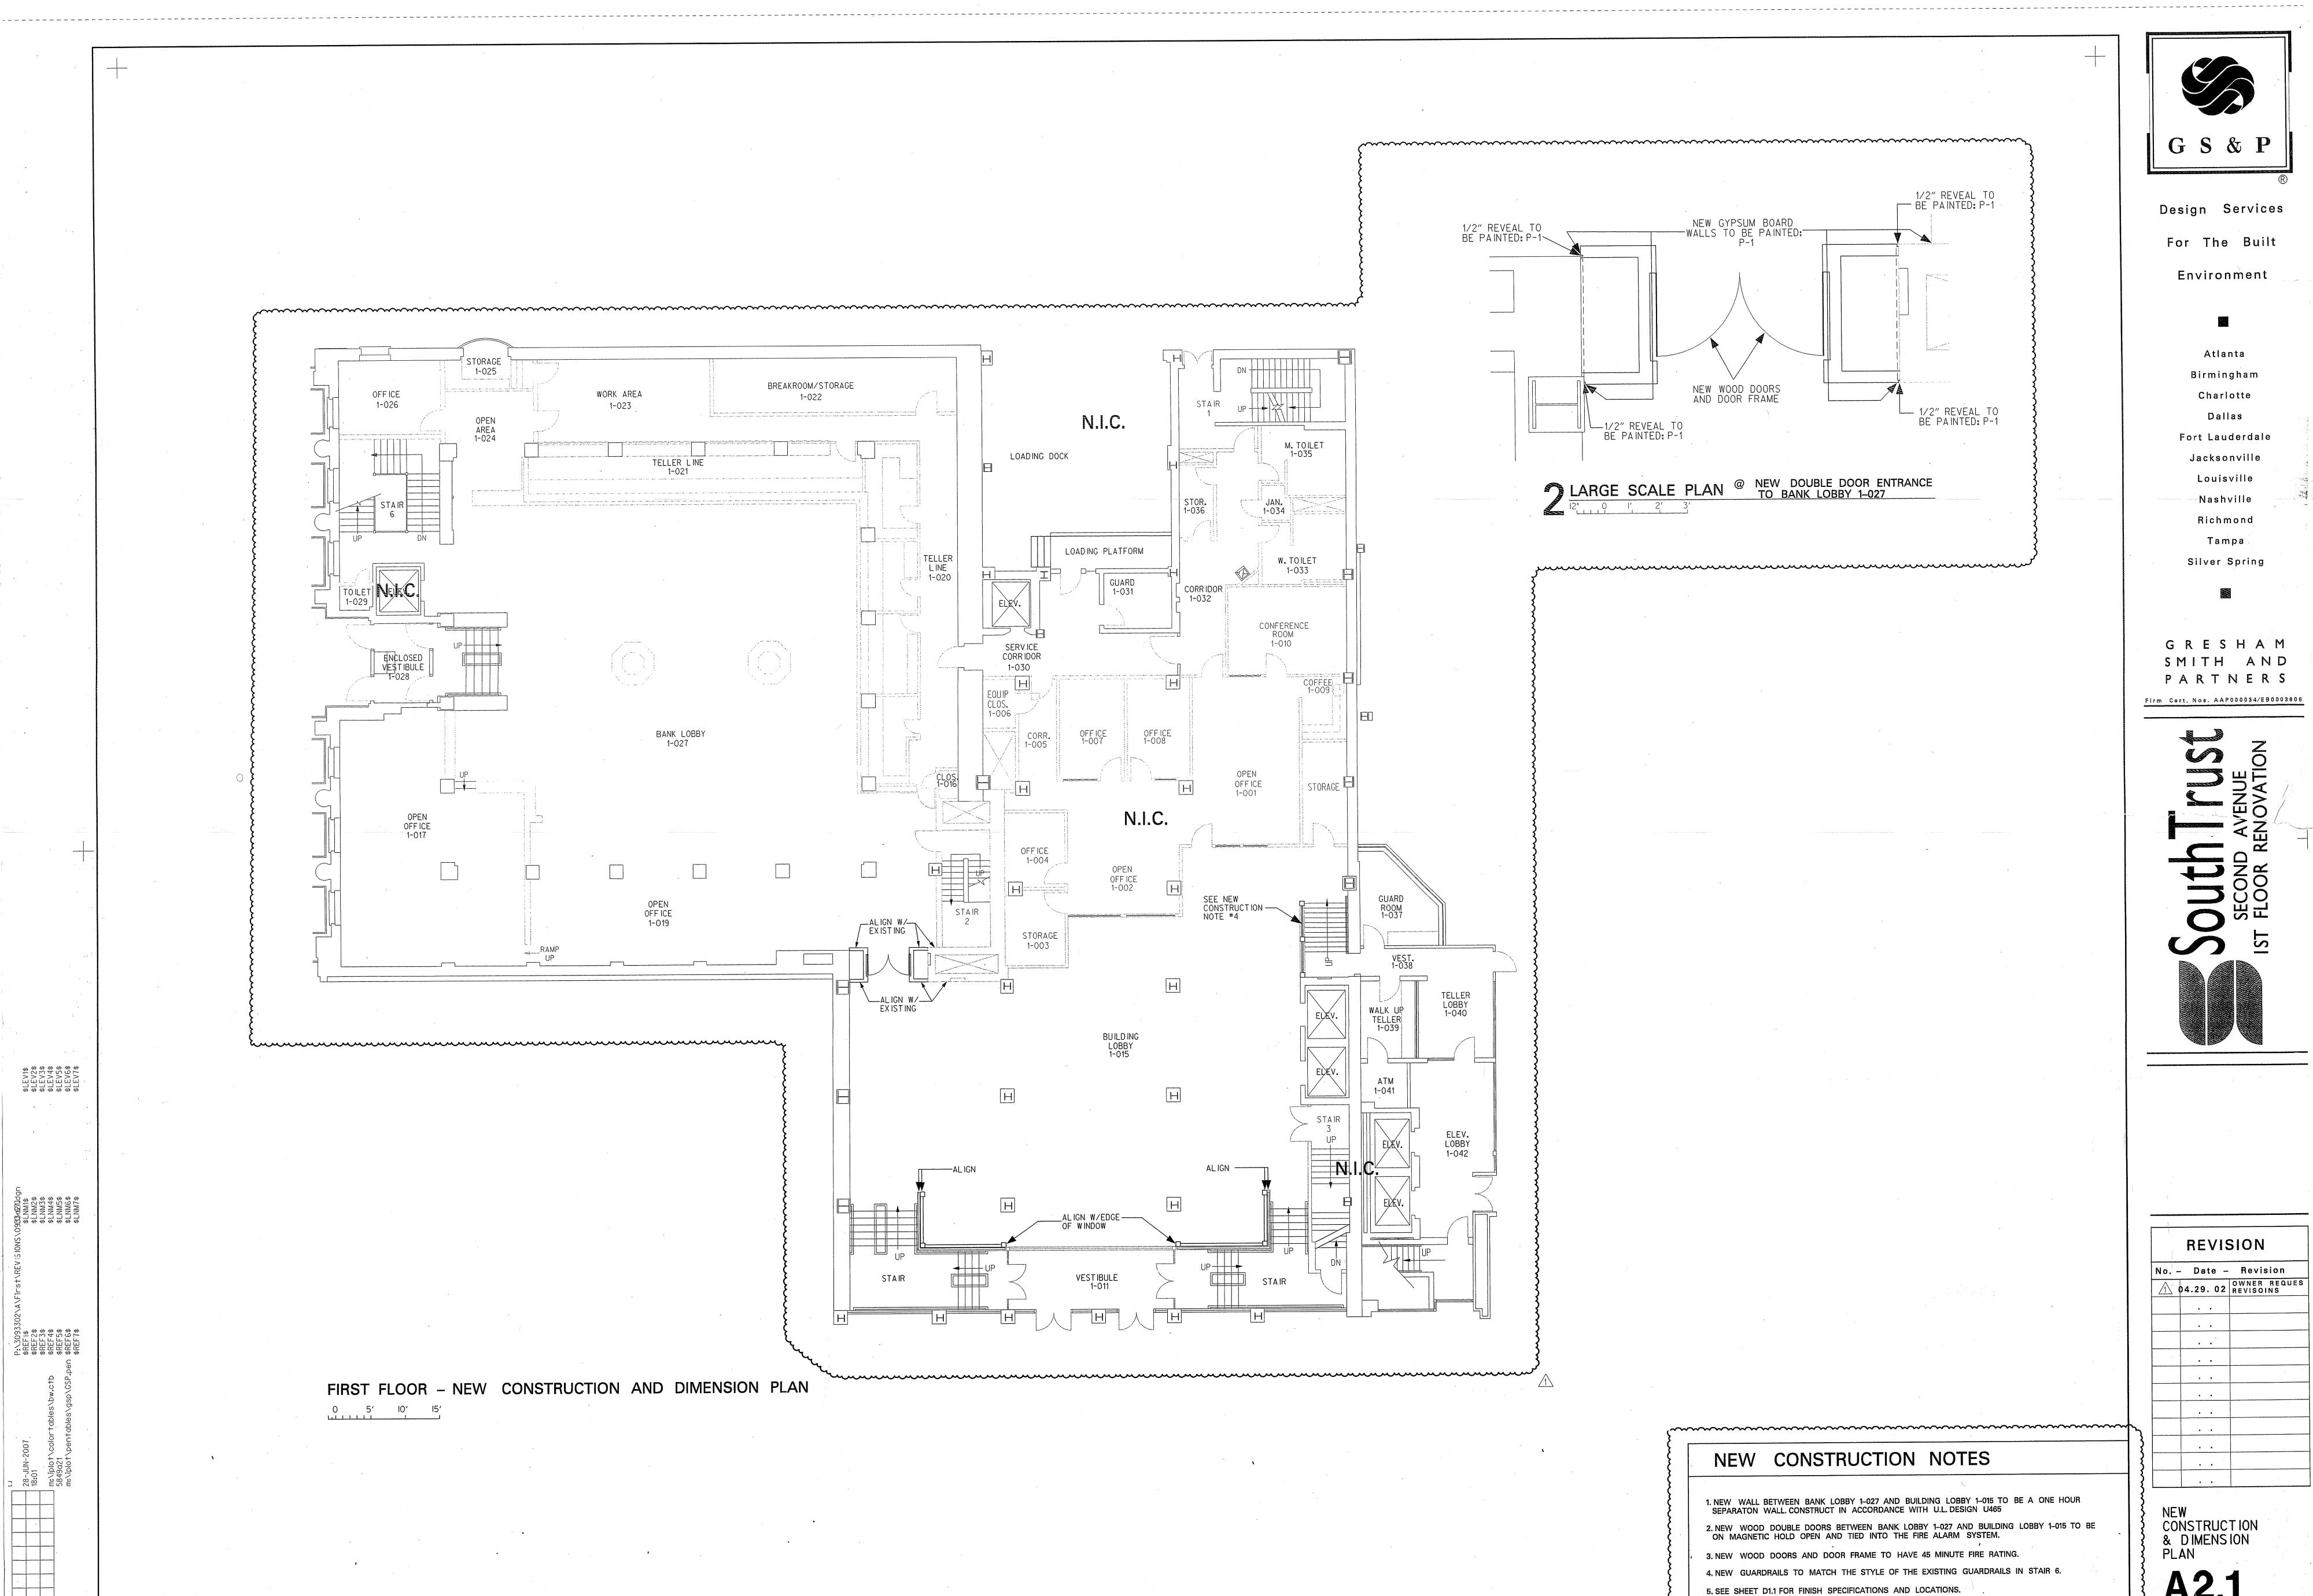

GRESHAM SMITH AND PARTNERS

Firm Cert. Nos. AAP000034/EB0003806

REVISION No. - Date - Revision 04.29. 02 OWNER REQUES

CONSTRUCTION & DIMENSION

FILE: P:\3093302\A\First\
PROJECT: 30933.00
DATE: 09.25.2001

SECOND FLOOR – NEW CONSTRUCTION AND DIMENSION PLAN

GRESHAM
SMITH AND
PARTNERS

Firm Cert. Nos. AAP0000034/EB0003806

SECOND AVENUE
SPECIAL SECOND AVENUE
SPECIAL SECOND AVENUE
SPECIAL SECOND AVENUE
SPECIAL SPECIA

| REVISION           |              |                                            |
|--------------------|--------------|--------------------------------------------|
| No Date - Revision |              |                                            |
| $\triangle$        | 06 -30- 00   | OWNER REQUESTED REVISION                   |
| 2                  | 10- 12- 00   | CITY COMMENTS                              |
| 3                  | 10 -26- 00   | EXIST. FIELD CONDITION DETERMINED REVISION |
| 4                  | 12 - 18 - 00 | EXIST.FIELD CONDITION DETERMINED REVISION  |
|                    |              |                                            |
|                    |              |                                            |
|                    |              |                                            |
|                    |              |                                            |

NEW CONSTR. & DIMENSION PLAN

A2.2

FILE: P:\3093302\A\SECONI PROJECT: 30933.00 DATE: 06.28.2000

\$LEV1\$
\$LEV2\$
\$LEV3\$
\$LEV4\$
\$LEV5\$
\$LEV6\$

Design Services

, or the bank

Atlanta

Birmingham