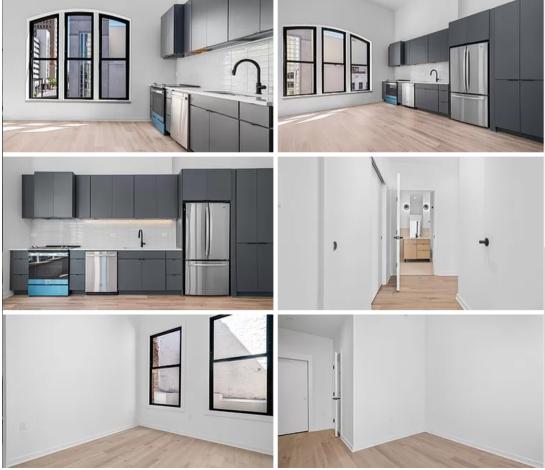

#### ENTIRE HALF BLOCK

PRIME LOCATION

Rare opportunity to purchase an entire half block with positive cash flow. Former Bank HQ is ripe for redevelopment. The corner building on 20th and 2nd Ave North was redeveloped into 6 apartment units and retail in 2023. New roof on vacant building in 2017, not shown in picture above (white TPO).

#### CORNER REDEVELOPMENT OF APARTMENT AND RETAIL

ABASEMENT FINISH PLAN

\*SEE SHEET AO.O FOR FINISH SPECIFICATIONS AND WALL DETAILS

SECOND A VENUE

NO. REVISION DR. DATE

PARTITION UPGRADE

OWNER REQUESTED REVISION