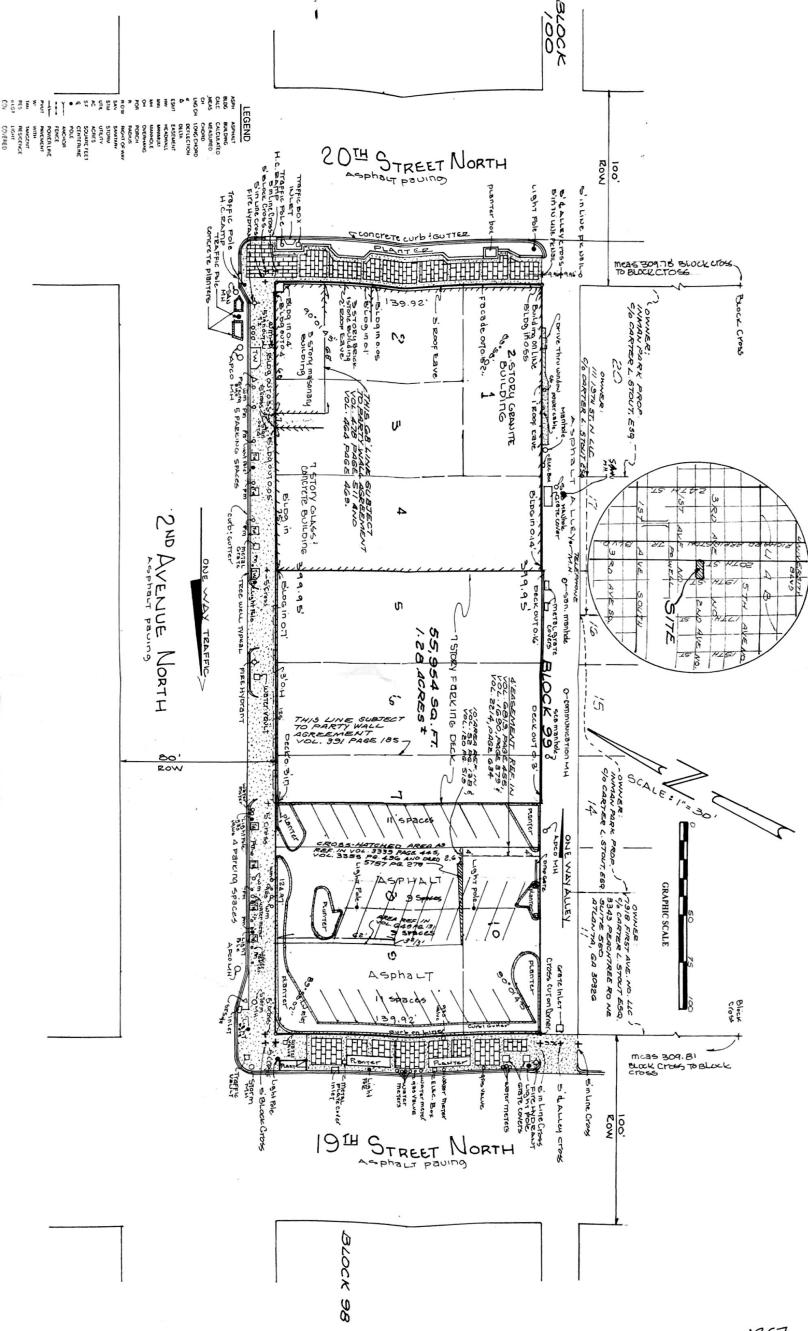

150,000 SF buildings + Parking deck and lot

## Link to map

- ✓ 210 PARKING SPACES IN DECK
- ✓ 40 SURFACE PARKING IN LOT
- ✓ PARKING INCOME
- ✓ PRICE DEPENDANT PARCELS PURCHASED
- **✓** \$8,932,000 \$12,570,000

# Lot size 140' x 400' or 56,000SF

Contact us for more information or to schedule a site visit. 140,000SF in vacant HQ. We have other properties for sale on the other side of 2nd Ave that would complement this property.