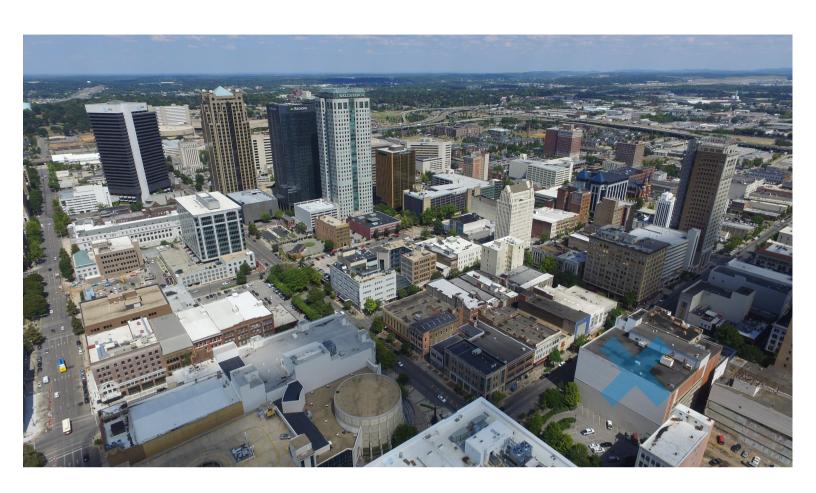

entire half block with positive cash flow. Former Bank HQ is ripe for redevelopment. The corner building on 20th and 2nd Ave North was redeveloped into 6 apartment units and retail in 2023. New roof on vacant building in 2017, not shown in picture above (white TPO).

150,000 SF buildings + Parking deck and lot

## Link to map

- ✓ 210 PARKING SPACES IN DECK
- ✓ 40 SURFACE PARKING IN LOT
- ✓ PARKING INCOME
- ✓ PRICE DEPENDANT PARCELS PURCHASED
- **✓** \$8,932,000 \$12,570,000







# Lot size 140' x 400' or 56,000SF



Contact us for more information or to schedule a site visit. 140,000SF in vacant HQ. We have other properties for sale on the other side of 2nd Ave that would complement this property.

### LINK TO VARIOUS FILE PHOTOS

Ladd Tucker 205-868-4684

Ladd@LaddMgt.com



# AERIAL





#### CORNER REDEVELOPMENT OF APARTMENT AND RETAIL













ABASEMENT FINISH PLAN

\*SEE SHEET AO.O FOR FINISH SPECIFICATIONS AND WALL DETAILS

SECOND A VENUE



NO. REVISION DR. DATE

PARTITION UPGRADE

OWNER REQUESTED REVISION

PARTITION REVISION

A ADD PHASE 4/DEMO REV

CANADA PHASE 4/DEMO REV

DATE

01-04-00

01-20-00

01-31-00

BASEMENT FLOOR PLAN

FILE: 30933.00 DATE: 10-19-99



\$LEV1\$
\$LEV2\$
\$LEV3\$
\$LEV4\$
\$LEV5\$
\$LEV6\$

9B&-6Z71dg \$LNM1\$ \$LNM2\$ \$LNM3\$ \$LNM4\$ \$LNM5\$ \$LNM5\$



Atlanta Birmingham

Charlotte Fort Lauderdale

Tampa Silver Spring

GRESHAM SMITH AND PARTNERS

Firm Cert. Nos. AAP000034/EB0003806



REVISION No. - Date - Revision 04.29. 02 OWNER REQUES

CONSTRUCTION & DIMENSION

FILE: P:\3093302\A\First\
PROJECT: 30933.00
DATE: 09.25.2001



S