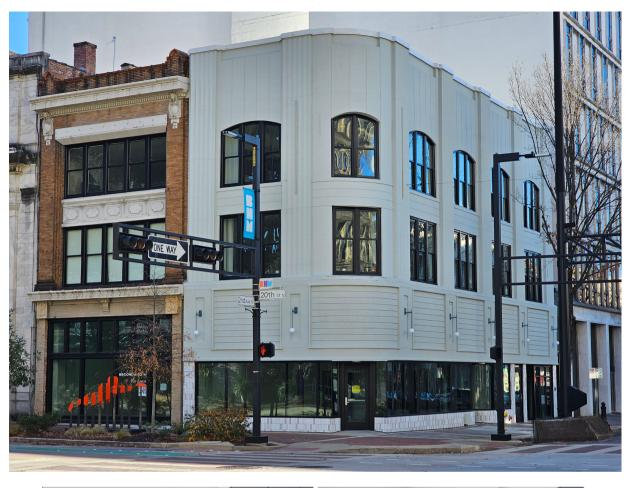

#### ENTIRE HALF BLOCK

PRIME LOCATION

Rare opportunity to purchase an entire half block with positive cash flow. Former Bank HQ is ripe for redevelopment. The corner building on 20th and 2nd Ave North was redeveloped into 6 apartment units and retail in 2023. New roof on vacant building in 2017, not shown in picture above (white TPO).

#### CORNER REDEVELOPMENT OF APARTMENT AND RETAIL

ABASEMENT FINISH PLAN

\*SEE SHEET AO.O FOR FINISH SPECIFICATIONS AND WALL DETAILS

SECOND A VENUE

NO. REVISION DR. DATE

PARTITION UPGRADE

OWNER REQUESTED REVISION