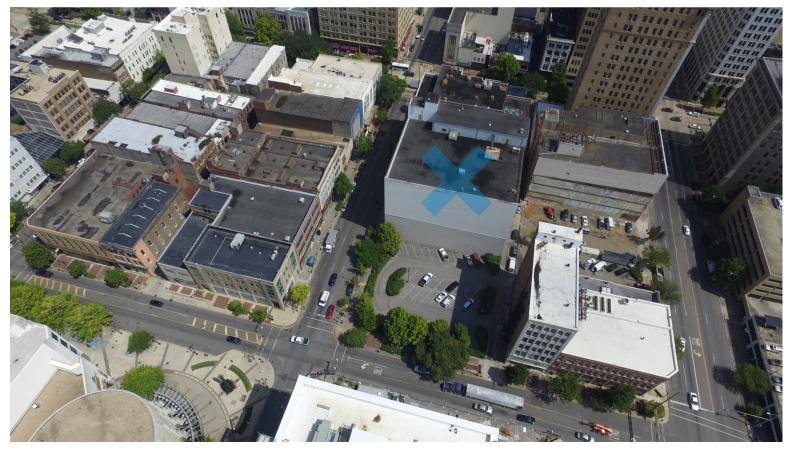

#### ENTIRE HALF BLOCK

PRIME LOCATION

Rare opportunity to purchase an entire half block with positive cash flow. Former Bank HQ is ripe for redevelopment. The corner building on 20th and 2nd Ave North was redeveloped into 6 apartment units and retail in 2023. New roof on vacant building in 2017, not shown in picture above (white TPO).

# Lot size 140' x 400' or 56,000SF

Contact us for more information or to schedule a site visit. 140,000SF in vacant HQ. We have other properties for sale on the other side of 2nd Ave that would complement this property.