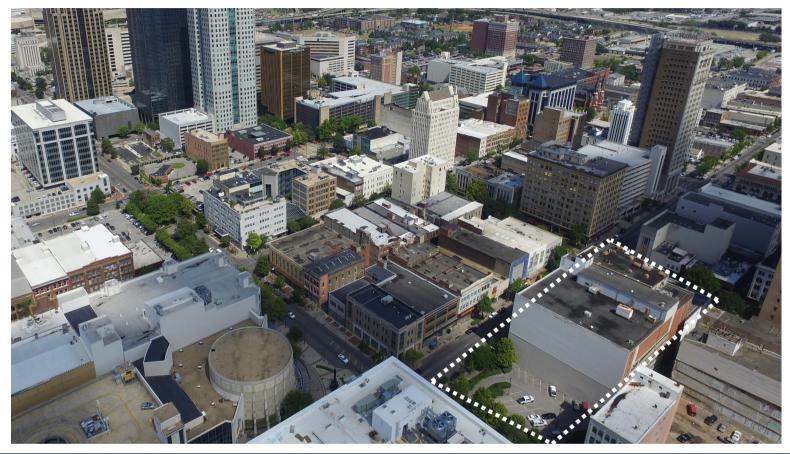

# 2ND AVE N 19-20TH ST

HALF BLOCK/ SOUTH SIDE OF BLOCK

#### ENTIRE HALF BLOCK

PRIME LOCATION

Rare opportunity to purchase an entire half block with positive cash flow. Former Bank HQ is ripe for redevelopment. The corner building on 20th and 2nd Ave North was redeveloped into 6 apartment units and retail in 2023. New roof on vacant building in 2017, not shown in picture above (white TPO).

# AERIAL