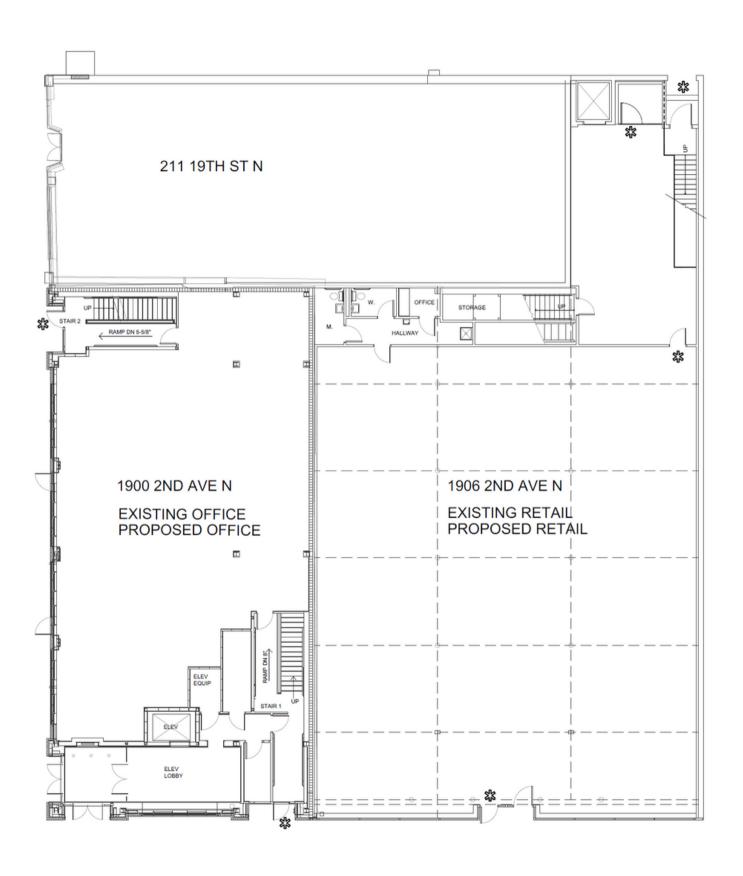

buildings are one parcel such that they share core parts for efficiency and the ability to cross spaces throughout each building. 2nd floor 5000SF space is turn key office. This is at the heart of two prime roads. Close walking proximity to many amenities. Nearby residential, retail and office.

48,500 SF buildings

### Link to map

- ACROSS FROM MCWANE & PIZITZ
- ACROSS FROM PARKING DECK
- ✓ TWO 3 STORY AND ONE 2 STORY BLD
- ✓ LEASE IN PLACE FOR 3RD FLOOR
- **\$5,515,000**







# Lot size 140' x 125' or 17,500SF



Contact us for more information or to schedule a site visit. The corner building was built in 2006 and the largest was renovated in 2021. We have other properties within the block that are for sale from our group.

Ladd Tucker 205-868-4684

Ladd@LaddMgt.com



# FIRST FLOOR





### VARIOUS PICTURES





### VARIOUS PICTURES





#### VARIOUS PICTURES