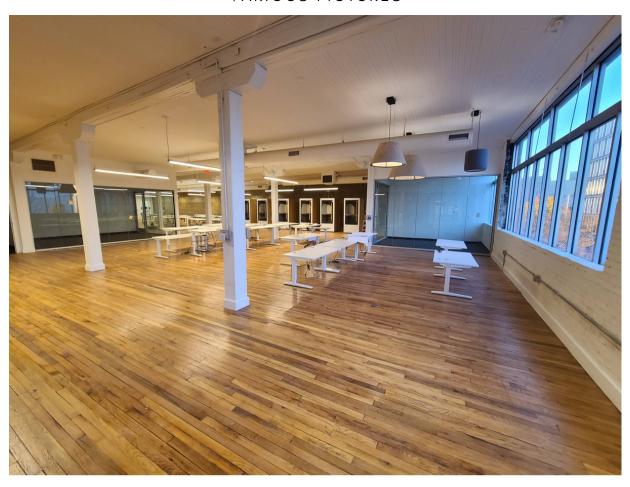

uch that they share core parts for efficiency and the ability to cross spaces throughout each building. 2nd floor 5000SF space is turn key office. This is at the heart of two prime roads. Close walking proximity to many amenities. Nearby residential, retail and office.

48,500 SF buildings

### Link to map

- ACROSS FROM MCWANE & PIZITZ
- ACROSS FROM PARKING DECK
- ✓ TWO 3 STORY AND ONE 2 STORY BLD
- ✓ LEASE IN PLACE FOR 3RD FLOOR
- **\$5,515,000**







# Lot size 140' x 125' or 17,500SF



Contact us for more information or to schedule a site visit. The corner building was built in 2006 and the largest was renovated in 2021. We have other properties within the block that are for sale from our group.

Ladd Tucker 205-868-4684

Ladd@LaddMgt.com



# FIRST FLOOR





### VARIOUS PICTURES





### VARIOUS PICTURES





#### VARIOUS PICTURES