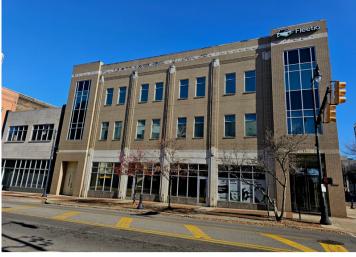

# Lot size 140' x 125' or 17,500SF

Contact us for more information or to schedule a site visit. The corner building was built in 2006 and the largest was renovated in 2021. We have other properties within the block that are for sale from our group.

### VARIOUS PICTURES