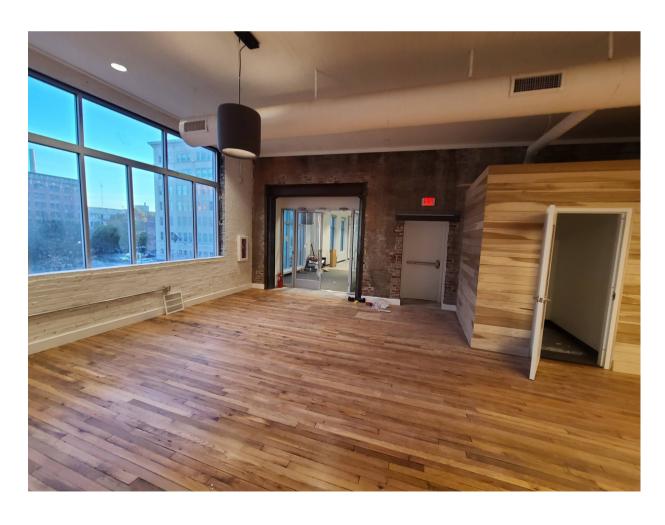

h that they share core parts for efficiency and the ability to cross spaces throughout each building. 2nd floor 5000SF space is turn key office. This is at the heart of two prime roads. Close walking proximity to many amenities. Nearby residential, retail and office.

48,500 SF buildings

### Link to map

- ACROSS FROM MCWANE & PIZITZ
- ACROSS FROM PARKING DECK
- ✓ TWO 3 STORY AND ONE 2 STORY BLD
- ✓ LEASE IN PLACE FOR 3RD FLOOR
- **\$5,515,000**







# Lot size 140' x 125' or 17,500SF



Contact us for more information or to schedule a site visit. The corner building was built in 2006 and the largest was renovated in 2021. We have other properties within the block that are for sale from our group.

Ladd Tucker 205-868-4684

Ladd@LaddMgt.com



# FIRST FLOOR





### VARIOUS PICTURES





### VARIOUS PICTURES





#### VARIOUS PICTURES