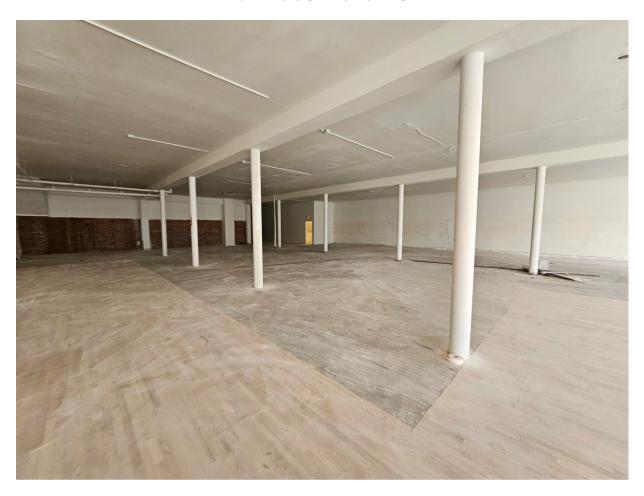

ability to cross spaces throughout each building. 2nd floor 5000SF space is turn key office. This is at the heart of two prime roads. Close walking proximity to many amenities. Nearby residential, retail and office.

48,500 SF buildings

### Link to map

- ACROSS FROM MCWANE & PIZITZ
- ACROSS FROM PARKING DECK
- ✓ TWO 3 STORY AND ONE 2 STORY BLD
- ✓ LEASE IN PLACE FOR 3RD FLOOR
- **\$5,515,000**







# Lot size 140' x 125' or 17,500SF



Contact us for more information or to schedule a site visit. The corner building was built in 2006 and the largest was renovated in 2021. We have other properties within the block that are for sale from our group.

Ladd Tucker 205-868-4684

Ladd@LaddMgt.com



# FIRST FLOOR





### VARIOUS PICTURES





### VARIOUS PICTURES





#### VARIOUS PICTURES