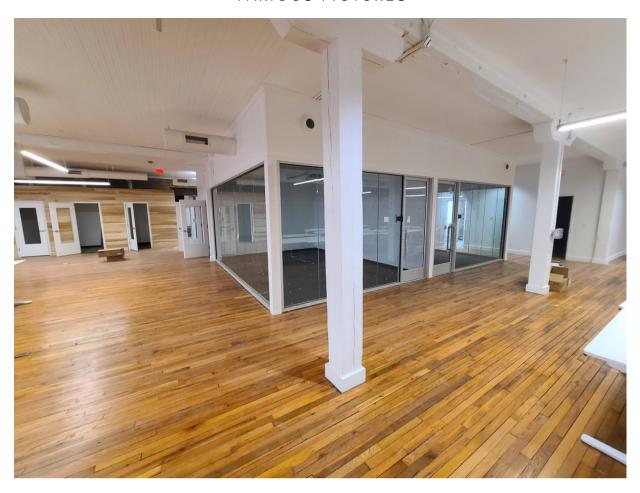

arts for efficiency and the ability to cross spaces throughout each building. 2nd floor 5000SF space is turn key office. This is at the heart of two prime roads. Close walking proximity to many amenities. Nearby residential, retail and office.

48,500 SF buildings

### Link to map

- ACROSS FROM MCWANE & PIZITZ
- ACROSS FROM PARKING DECK
- ✓ TWO 3 STORY AND ONE 2 STORY BLD
- ✓ LEASE IN PLACE FOR 3RD FLOOR
- **\$5,515,000**







# Lot size 140' x 125' or 17,500SF



Contact us for more information or to schedule a site visit. The corner building was built in 2006 and the largest was renovated in 2021. We have other properties within the block that are for sale from our group.

Ladd Tucker 205-868-4684

Ladd@LaddMgt.com



# FIRST FLOOR





### VARIOUS PICTURES





### VARIOUS PICTURES





#### VARIOUS PICTURES