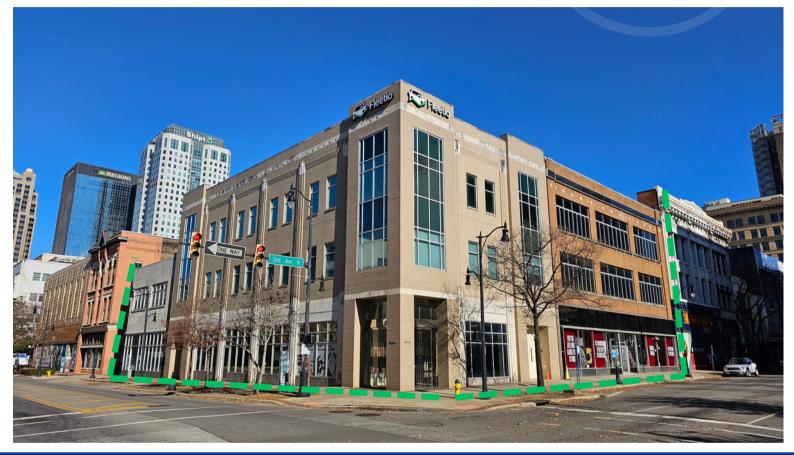

## 1900 2ND AVE N

3 BUILDINGS ONE TAX PARCEL

## MULTIBUILDING HOLDING

GREAT WALKABILITY

These 3 buildings are one parcel such that they share core parts for efficiency and the ability to cross spaces throughout each building. 2nd floor 5000SF space is turn key office. This is at the heart of two prime roads. Close walking proximity to many amenities. Nearby residential, retail and office.

48,500 SF buildings

### Link to map

- ACROSS FROM MCWANE & PIZITZ
- ACROSS FROM PARKING DECK
- ✓ TWO 3 STORY AND ONE 2 STORY BLD
- ✓ LEASE IN PLACE FOR 3RD FLOOR
- **\$5,515,000**