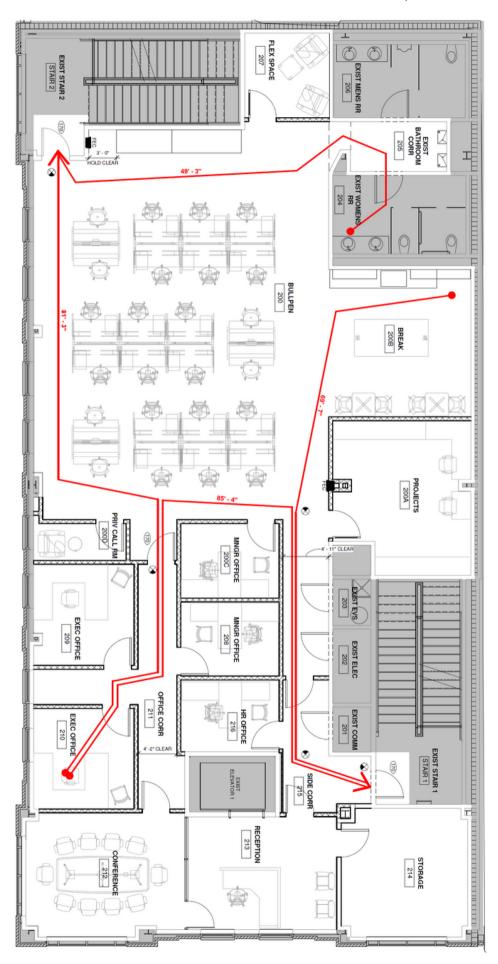

ildings are one parcel such that they share core parts for efficiency and the ability to cross spaces throughout each building. 2nd floor 5000SF space is turn key office. This is at the heart of two prime roads. Close walking proximity to many amenities. Nearby residential, retail and office.

48,500 SF buildings

### Link to map

- ACROSS FROM MCWANE & PIZITZ
- ACROSS FROM PARKING DECK
- ✓ TWO 3 STORY AND ONE 2 STORY BLD
- ✓ LEASE IN PLACE FOR 3RD FLOOR
- **\$5,515,000**







# Lot size 140' x 125' or 17,500SF



Contact us for more information or to schedule a site visit. The corner building was built in 2006 and the largest was renovated in 2021. We have other properties within the block that are for sale from our group.

Ladd Tucker 205-868-4684

Ladd@LaddMgt.com



# FIRST FLOOR





### VARIOUS PICTURES





### VARIOUS PICTURES





#### VARIOUS PICTURES