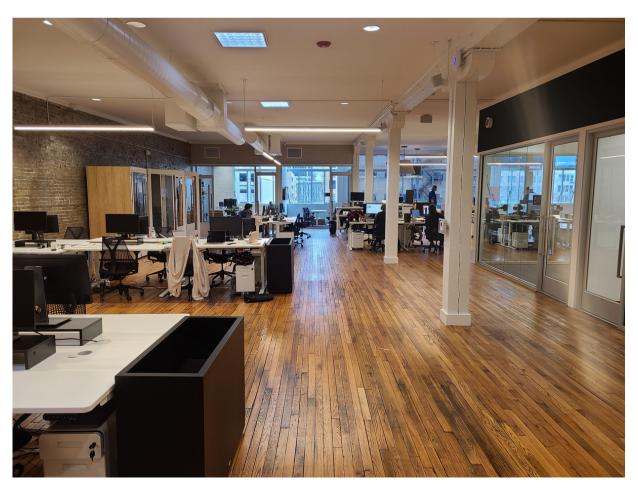

ts for efficiency and the ability to cross spaces throughout each building. 2nd floor 5000SF space is turn key office. This is at the heart of two prime roads. Close walking proximity to many amenities. Nearby residential, retail and office.

48,500 SF buildings

### Link to map

- ACROSS FROM MCWANE & PIZITZ
- ACROSS FROM PARKING DECK
- ✓ TWO 3 STORY AND ONE 2 STORY BLD
- ✓ LEASE IN PLACE FOR 3RD FLOOR
- **\$5,515,000**







# Lot size 140' x 125' or 17,500SF



Contact us for more information or to schedule a site visit. The corner building was built in 2006 and the largest was renovated in 2021. We have other properties within the block that are for sale from our group.

Ladd Tucker 205-868-4684

Ladd@LaddMgt.com



# FIRST FLOOR





### VARIOUS PICTURES





### VARIOUS PICTURES





#### VARIOUS PICTURES