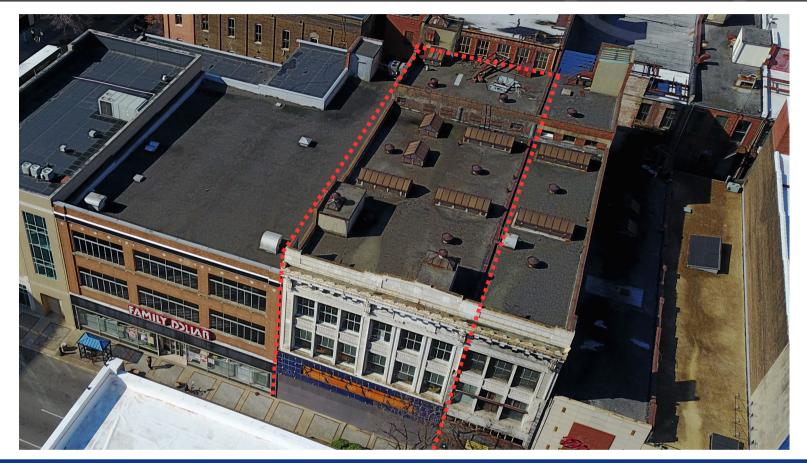

## 1910-12 2ND AVE N

PRIME AVENUE AND STREET

## THREE STORY BUILDINGS GREAT WALKABILITY

21,000 SF building Link to map

Prime for redevelopment, formerly retail. This is at the heart of two prime roads in downtown Birmingham. Close walking proximity to many amenities. Nearby residential, retail and office.

## Lot size 140' x 50' or 7,000SF

Contact us for more information or to schedule a site visit. We have other properties within the block that are for sale from our group.