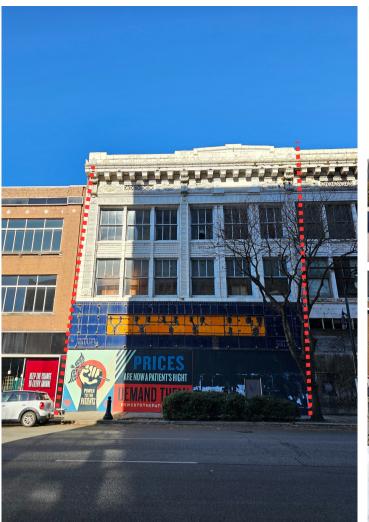

## 1910-12 2ND AVE N

PRIME AVENUE AND STREET

## THREE STORY BUILDINGS GREAT WALKABILITY

21,000 SF building Link to map

Prime for redevelopment, formerly retail. This is at the heart of two prime roads in downtown Birmingham. Close walking proximity to many amenities. Nearby residential, retail and office.

## Lot size 140' x 50' or 7,000SF

Contact us for more information or to schedule a site visit. We have other properties within the block that are for sale from our group.