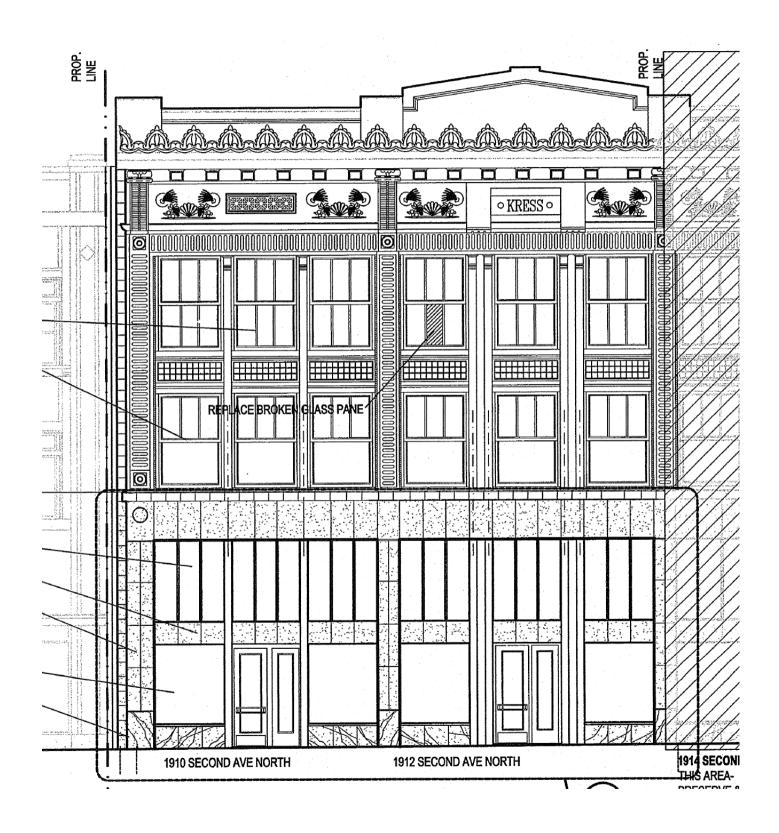

## 1910-12 2ND AVE N

PRIME AVENUE AND STREET

## THREE STORY BUILDINGS GREAT WALKABILITY

21,000 SF building Link to map

Prime for redevelopment, formerly retail. This is at the heart of two prime roads in downtown Birmingham. Close walking proximity to many amenities. Nearby residential, retail and office.

## Lot size 140' x 50' or 7,000SF

Contact us for more information or to schedule a site visit. We have other properties within the block that are for sale from our group.