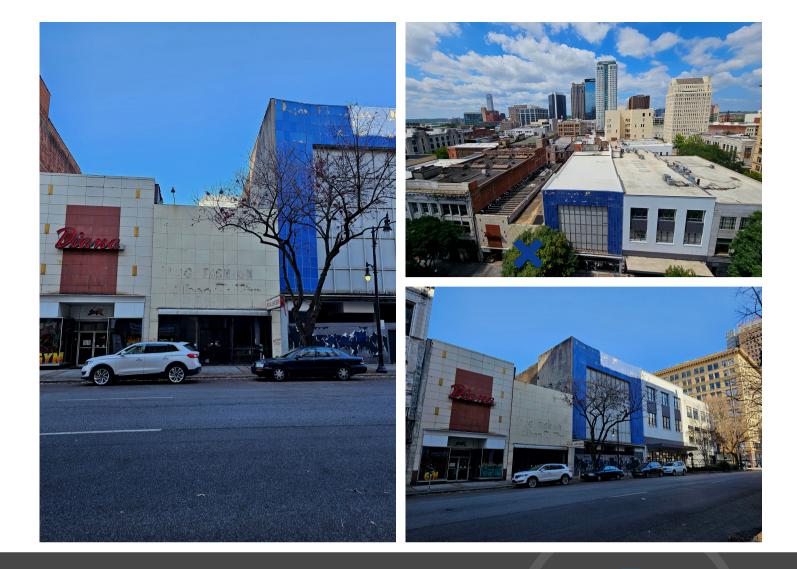

## 1918 2ND AVE N

PRIME AVENUE AND STREET

TWO STORY BUILDING GREAT WALKABILITY 7,000 building
Link to map

This two story building was formerly retail on the first floor and storage and office upstairs. This is in the heart of two prime roads in downtown Birmingham. Close walking proximity to many amenities. Nearby residential, retail and office.

- RARE OPPORTUNITY FOR OWNERSHIP
- ✓ ACROSS FROM PARKING DECK
- STREET PARKING
- EASY ACCESS
- ✔ \$465,000

WWW.LADDMGT.COM/FORSALE