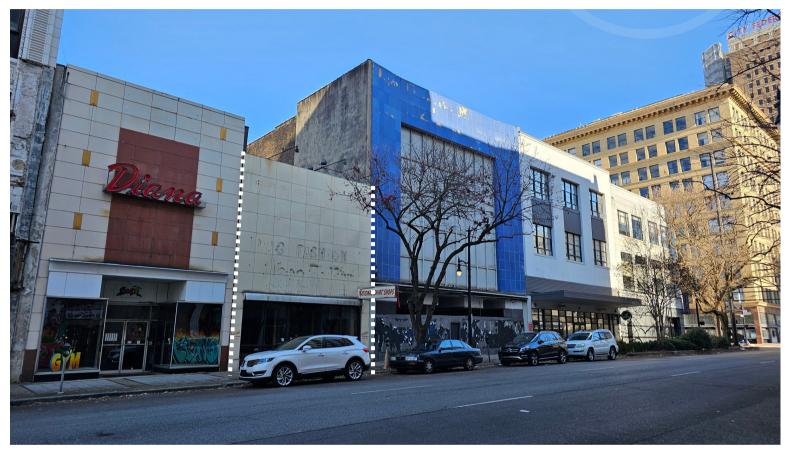

## 1918 2ND AVE N

PRIME AVENUE AND STREET

TWO STORY BUILDING GREAT WALKABILITY 7,000 building
Link to map

This two story building was formerly retail on the first floor and storage and office upstairs. This is in the heart of two prime roads in downtown Birmingham. Close walking proximity to many amenities. Nearby residential, retail and office.

- RARE OPPORTUNITY FOR OWNERSHIP
- ✓ ACROSS FROM PARKING DECK
- STREET PARKING
- EASY ACCESS
- ✔ \$465,000

WWW.LADDMGT.COM/FORSALE