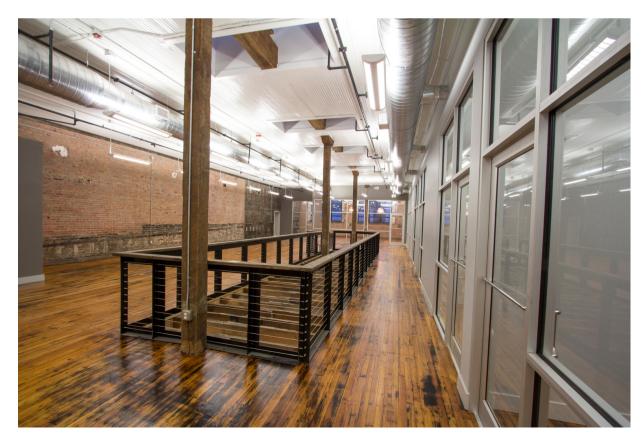

#### THREE STORY BUILDING

GREAT WALKABILITY

This property was redeveloped in 2017 and is occupied by a quality office user on the upper two floors and has a turn key retail space on the first floor. This is at the heart of two prime roads in downtown Birmingham. Close walking proximity to many amenities. Nearby residential, retail and office.