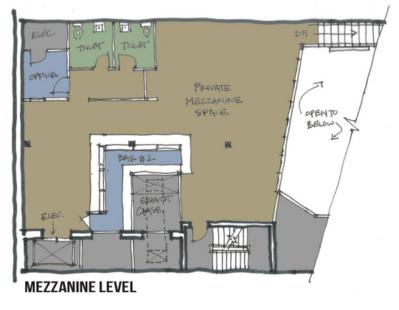

#### <u>Link to map</u>

- ✓ BASEMENT: STORAGE/SPEAK EASY
- ✓ ACROSS FROM PARKING DECK
- ✓ STREET PARKING
- ✓ LEASE IN PLACE FOR 2 FLOORS
- **\$3,350,000**