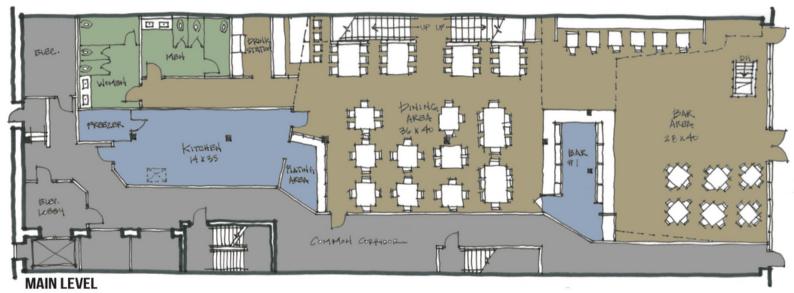

### Lot size 140' x 50' or 7,000SF

Contact us for more information or to schedule a site visit. Attached are conceptual floor plans for a restaurant on the first floor including "as built" plans. We have other properties within the block that are for sale from our group.

### FIRST FLOOR