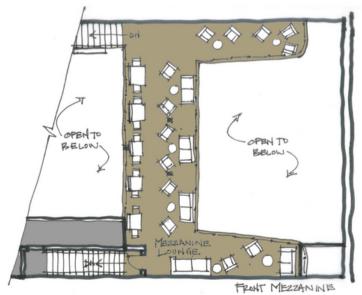

#### <u>Link to map</u>

- ✓ BASEMENT: STORAGE/SPEAK EASY
- ✓ ACROSS FROM PARKING DECK
- ✓ STREET PARKING
- ✓ LEASE IN PLACE FOR 2 FLOORS
- **\$3,350,000**