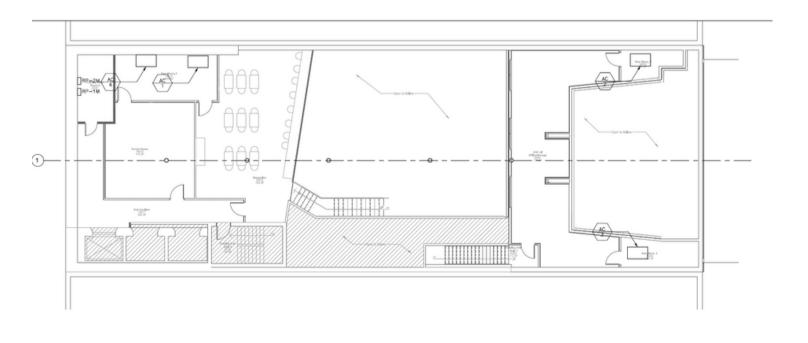

pper two floors and has a turn key retail space on the first floor. This is at the heart of two prime roads in downtown Birmingham. Close walking proximity to many amenities. Nearby residential, retail and office.

#### 23,500 SF building

#### <u>Link to map</u>

- ✓ BASEMENT: STORAGE/SPEAK EASY
- ✓ ACROSS FROM PARKING DECK
- ✓ STREET PARKING
- ✓ LEASE IN PLACE FOR 2 FLOORS
- **\$3,350,000**







### Lot size 140' x 50' or 7,000SF



Contact us for more information or to schedule a site visit. Attached are conceptual floor plans for a restaurant on the first floor including "as built" plans. We have other properties within the block that are for sale from our group.

Ladd Tucker 205-868-4684

Ladd@LaddMgt.com



### FIRST FLOOR











# BASEMENT

CONCEPTUAL SPEAKEASY



# AS BUILT



## AS BUILT