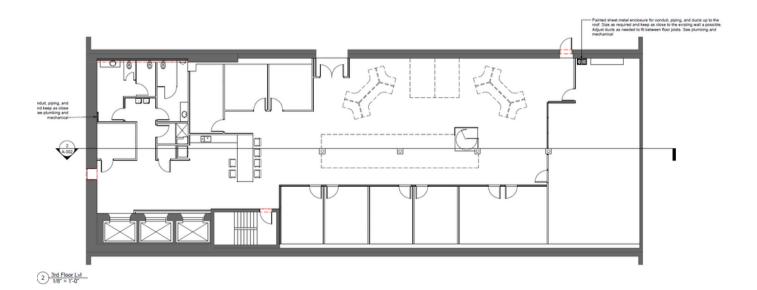

has a turn key retail space on the first floor. This is at the heart of two prime roads in downtown Birmingham. Close walking proximity to many amenities. Nearby residential, retail and office.

#### 23,500 SF building

#### <u>Link to map</u>

- ✓ BASEMENT: STORAGE/SPEAK EASY
- ✓ ACROSS FROM PARKING DECK
- ✓ STREET PARKING
- ✓ LEASE IN PLACE FOR 2 FLOORS
- **\$3,350,000**







### Lot size 140' x 50' or 7,000SF



Contact us for more information or to schedule a site visit. Attached are conceptual floor plans for a restaurant on the first floor including "as built" plans. We have other properties within the block that are for sale from our group.

Ladd Tucker 205-868-4684

Ladd@LaddMgt.com



### FIRST FLOOR











# BASEMENT

CONCEPTUAL SPEAKEASY



# AS BUILT



## AS BUILT