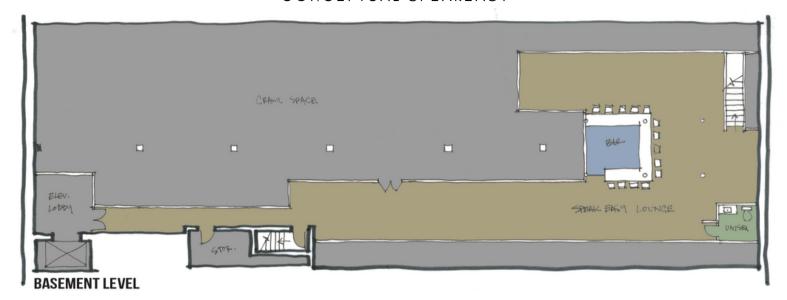

#### <u>Link to map</u>

- ✓ BASEMENT: STORAGE/SPEAK EASY
- ✓ ACROSS FROM PARKING DECK
- ✓ STREET PARKING
- ✓ LEASE IN PLACE FOR 2 FLOORS
- **\$3,350,000**

# BASEMENT

CONCEPTUAL SPEAKEASY