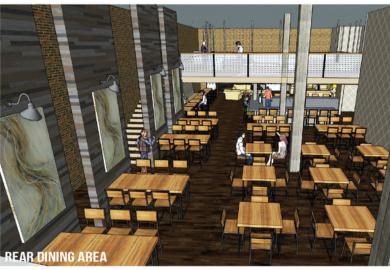

### Lot size 140' x 50' or 7,000SF

Contact us for more information or to schedule a site visit. Attached are conceptual floor plans for a restaurant on the first floor including "as built" plans. We have other properties within the block that are for sale from our group.

### FIRST FLOOR