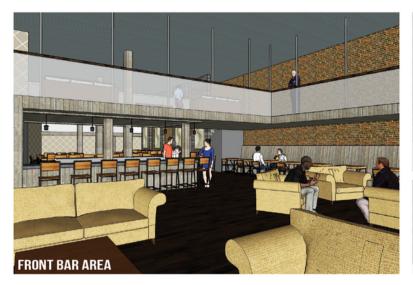

### Lot size 140' x 50' or 7,000SF

Contact us for more information or to schedule a site visit. Attached are conceptual floor plans for a restaurant on the first floor including "as built" plans. We have other properties within the block that are for sale from our group.

### FIRST FLOOR