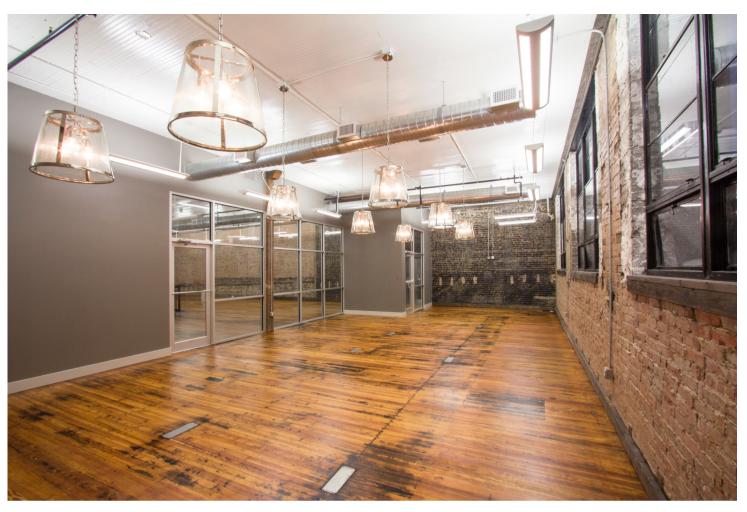

#### THREE STORY BUILDING

GREAT WALKABILITY

This property was redeveloped in 2017 and is occupied by a quality office user on the upper two floors and has a turn key retail space on the first floor. This is at the heart of two prime roads in downtown Birmingham. Close walking proximity to many amenities. Nearby residential, retail and office.

#### 23,500 SF building

### FIRST FLOOR