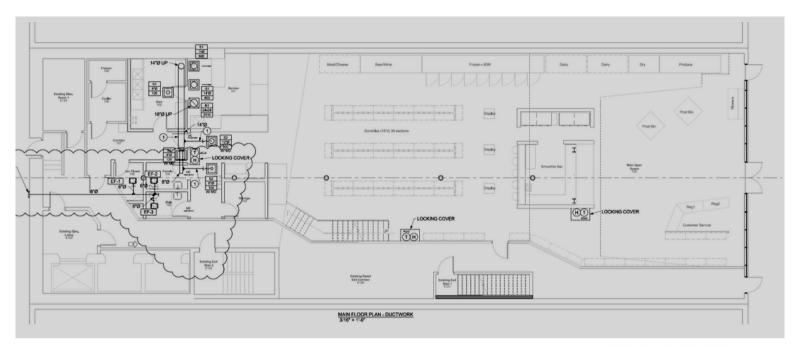

### FIRST FLOOR

### Lot size 140' x 50' or 7,000SF

Contact us for more information or to schedule a site visit. Attached are conceptual floor plans for a restaurant on the first floor including "as built" plans. We have other properties within the block that are for sale from our group.