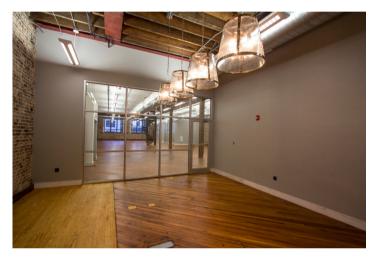

turn key retail space on the first floor. This is at the heart of two prime roads in downtown Birmingham. Close walking proximity to many amenities. Nearby residential, retail and office.

#### 23,500 SF building

#### <u>Link to map</u>

- ✓ BASEMENT: STORAGE/SPEAK EASY
- ✓ ACROSS FROM PARKING DECK
- ✓ STREET PARKING
- ✓ LEASE IN PLACE FOR 2 FLOORS
- **\$3,350,000**







### Lot size 140' x 50' or 7,000SF



Contact us for more information or to schedule a site visit. Attached are conceptual floor plans for a restaurant on the first floor including "as built" plans. We have other properties within the block that are for sale from our group.

Ladd Tucker 205-868-4684

Ladd@LaddMgt.com



### FIRST FLOOR











# BASEMENT

CONCEPTUAL SPEAKEASY



# AS BUILT



## AS BUILT