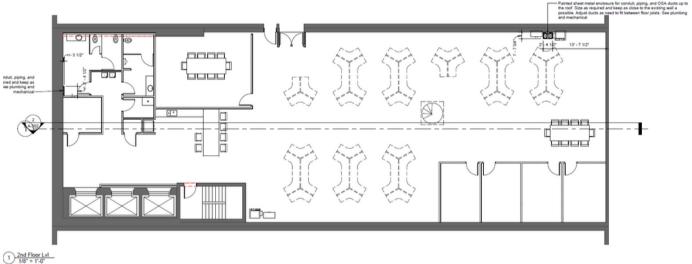

nd has a turn key retail space on the first floor. This is at the heart of two prime roads in downtown Birmingham. Close walking proximity to many amenities. Nearby residential, retail and office.

#### 23,500 SF building

#### <u>Link to map</u>

- ✓ BASEMENT: STORAGE/SPEAK EASY
- ✓ ACROSS FROM PARKING DECK
- ✓ STREET PARKING
- ✓ LEASE IN PLACE FOR 2 FLOORS
- **\$3,350,000**







### Lot size 140' x 50' or 7,000SF



Contact us for more information or to schedule a site visit. Attached are conceptual floor plans for a restaurant on the first floor including "as built" plans. We have other properties within the block that are for sale from our group.

Ladd Tucker 205-868-4684

Ladd@LaddMgt.com



### FIRST FLOOR











# BASEMENT

CONCEPTUAL SPEAKEASY



# AS BUILT



## AS BUILT