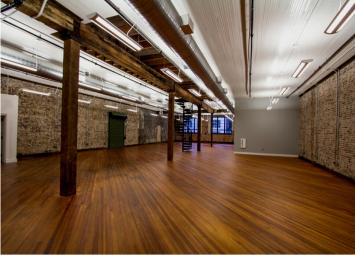

### 1924 2ND AVE N

GREAT POTENTIAL FOR FIRST FLOOR SPACE





#### THREE STORY BUILDING

GREAT WALKABILITY

This property was redeveloped in 2017 and is occupied by a quality office user on the upper two floors and has a turn key retail space on the first floor. This is at the heart of two prime roads in downtown Birmingham. Close walking proximity to many amenities. Nearby residential, retail and office.

#### 23,500 SF building

#### <u>Link to map</u>

- ✓ BASEMENT: STORAGE/SPEAK EASY
- ✓ ACROSS FROM PARKING DECK
- ✓ STREET PARKING
- ✓ LEASE IN PLACE FOR 2 FLOORS
- **\$3,350,000**







### Lot size 140' x 50' or 7,000SF



Contact us for more information or to schedule a site visit. Attached are conceptual floor plans for a restaurant on the first floor including "as built" plans. We have other properties within the block that are for sale from our group.

Ladd Tucker 205-868-4684

Ladd@LaddMgt.com



### FIRST FLOOR











# BASEMENT

CONCEPTUAL SPEAKEASY



# AS BUILT



## AS BUILT