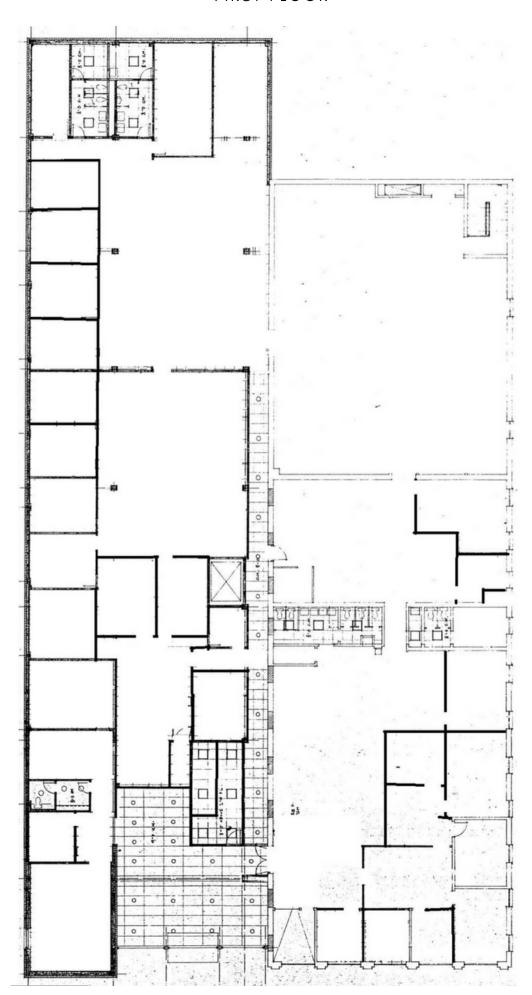

## 2 STORIES & BASEMENT

CENTRAL BUSINESS DISTRICT

This property can be held until ready for redevelopment as a parking asset. Great property for an owner occupant. Two floors above grade and one floor below grade. The parking deck access the building on all grades.

## Lot size 200' x 190' or 38,000 SF

Contact us for more information or to schedule a site visit. The attached plans close to an "as built" set of floor plans. Neighboring properties across the alley on 5th are also for sale by our group.