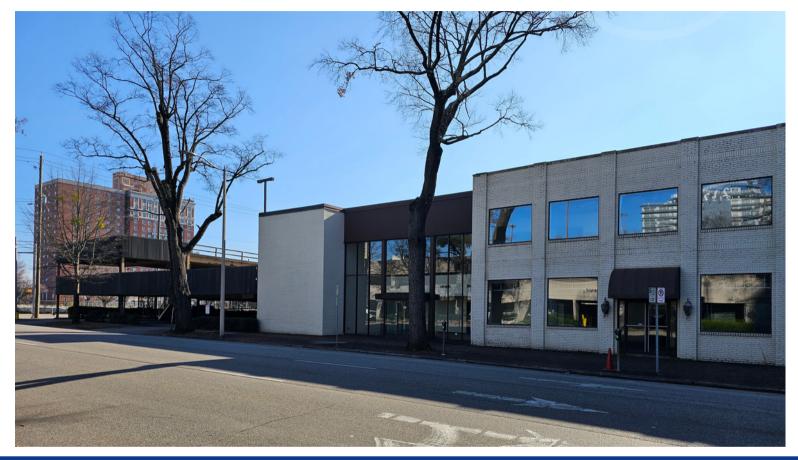

## 2119 6TH AVE N

LARGE BUILDING WITH PARKING DECK

## 2 STORIES & BASEMENT

CENTRAL BUSINESS DISTRICT

This property can be held until ready for redevelopment as a parking asset. Great property for an owner occupant. Two floors above grade and one floor below grade. The parking deck access the building on all grades.

48,600 SF Buildings + Parking Deck