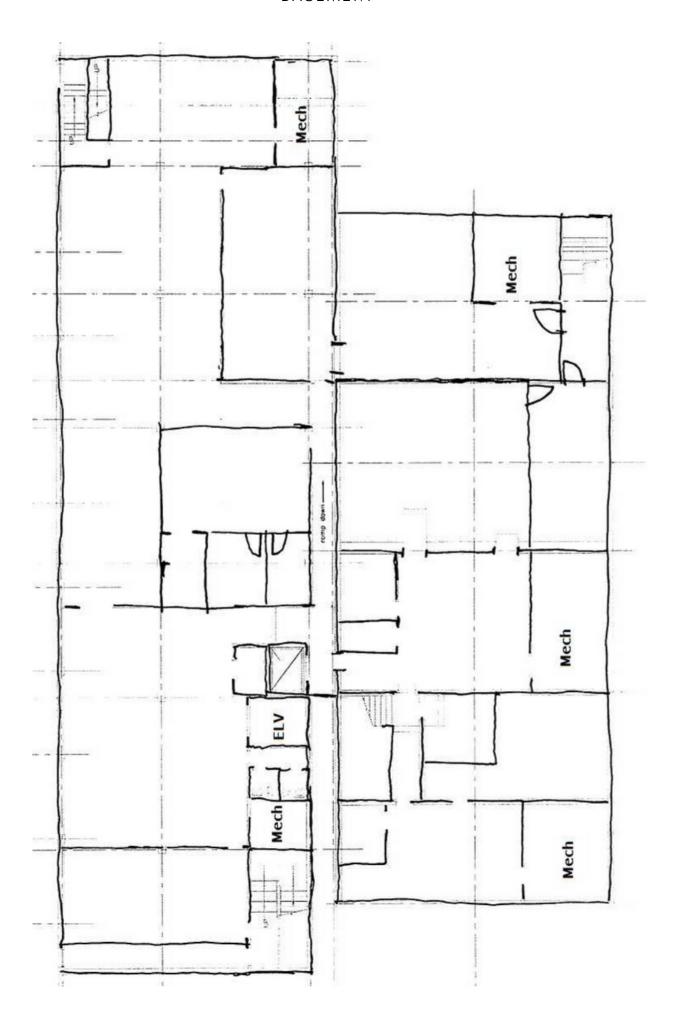

## 2 STORIES & BASEMENT

CENTRAL BUSINESS DISTRICT

This property can be held until ready for redevelopment as a parking asset. Great property for an owner occupant. Two floors above grade and one floor below grade. The parking deck access the building on all grades.

## Lot size 200' x 190' or 38,000 SF

Contact us for more information or to schedule a site visit. The attached plans close to an "as built" set of floor plans. Neighboring properties across the alley on 5th are also for sale by our group.