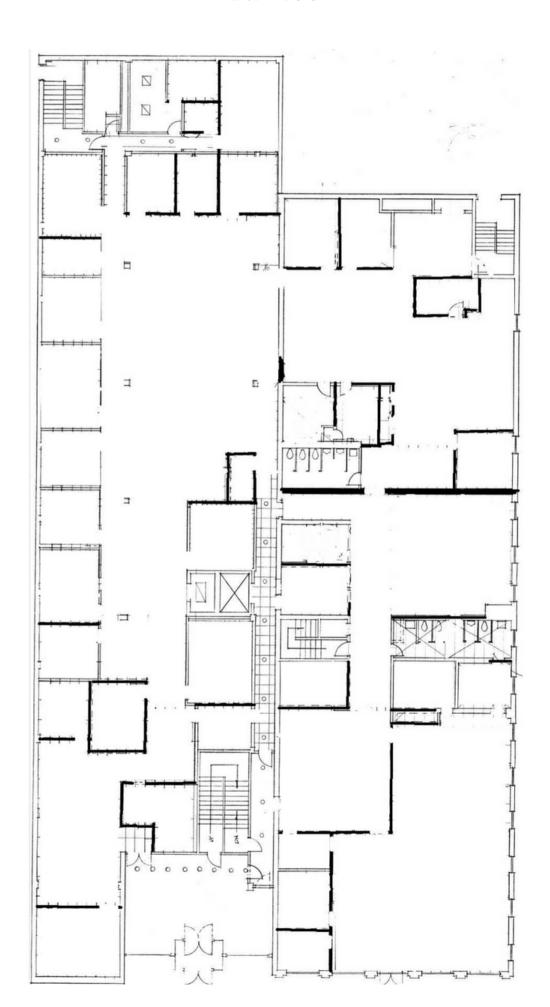

## 2 STORIES & BASEMENT

CENTRAL BUSINESS DISTRICT

This property can be held until ready for redevelopment as a parking asset. Great property for an owner occupant. Two floors above grade and one floor below grade. The parking deck access the building on all grades.

## Lot size 200' x 190' or 38,000 SF

Contact us for more information or to schedule a site visit. The attached plans close to an "as built" set of floor plans. Neighboring properties across the alley on 5th are also for sale by our group.