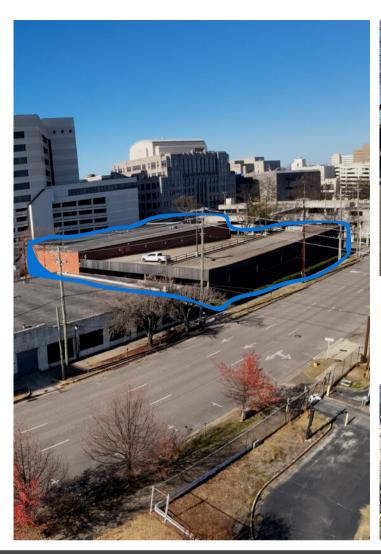

## 2119 6TH AVE N

LARGE BUILDING WITH PARKING DECK

48,600 SF Buildings + Parking Deck

## <u>Link to map</u>

- ✓ 152 PARKING SPACES IN DECK
- ✓ EASY ACCESS TO INTERSTATES
- ✓ ACROSS FROM SPIRE
- ✓ EASY WALKABILITY TO JEFFCO COURTS
- **\$2,008,000**

## Lot size 200' x 190' or 38,000 SF

Contact us for more information or to schedule a site visit. The attached plans close to an "as built" set of floor plans. Neighboring properties across the alley on 5th are also for sale by our group.